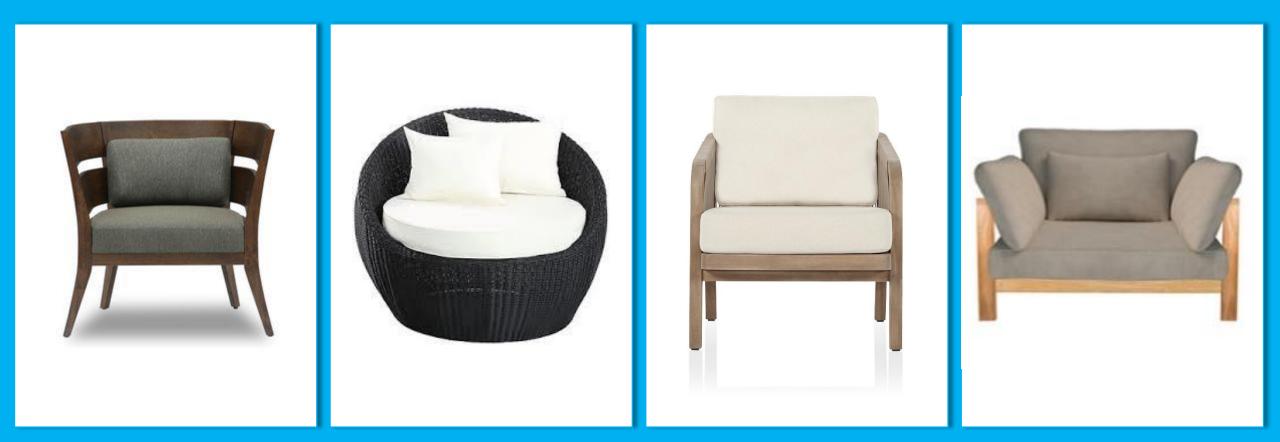

## OUTDOOR LOUNGE CHAIRS

#### SUITABLE FOR PRIVATE HOME, VILLAS, HOTEL, RESORTS & RESTAURANTS

#### STUNNING OUTDOOR LOUNGE CHAIRS MADE FROM VARIOUS MATERIAL OF OUTDOOR PURPOSE.

PROVIDE UNUSUAL LOOKING, MIX-MATCH COMBINATION SYNTHETIC RATTAN WITH TEAKWOOD LOUNGE WITH YOUR OUTDOOR FLUFFY PILLOWS