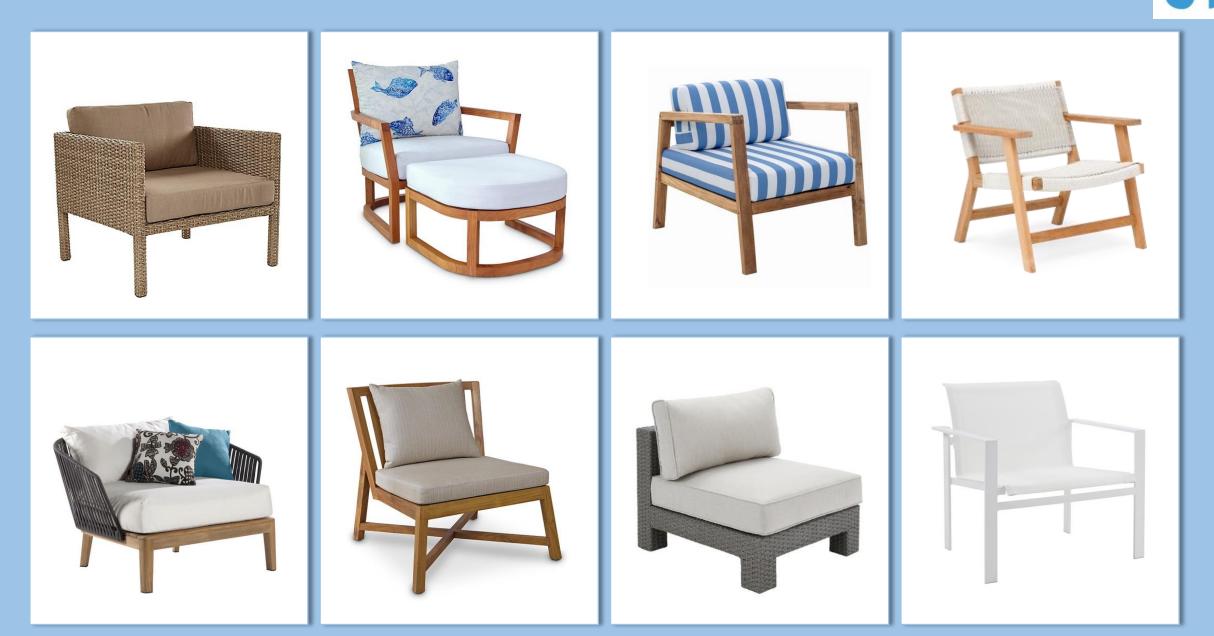

## OUTDOOR LOUNGE CHAIRS

#### SUITABLE FOR PRIVATE HOME, VILLAS, HOTEL, RESORTS & RESTAURANTS

#### STUNNING OUTDOOR LOUNGE CHAIRS MADE FROM VARIOUS MATERIAL OF OUTDOOR PURPOSE.

PROVIDE UNUSUAL LOOKING, MIX-MATCH COMBINATION SYNTHETIC RATTAN WITH TEAKWOOD LOUNGE WITH YOUR OUTDOOR FLUFFY PILLOWS