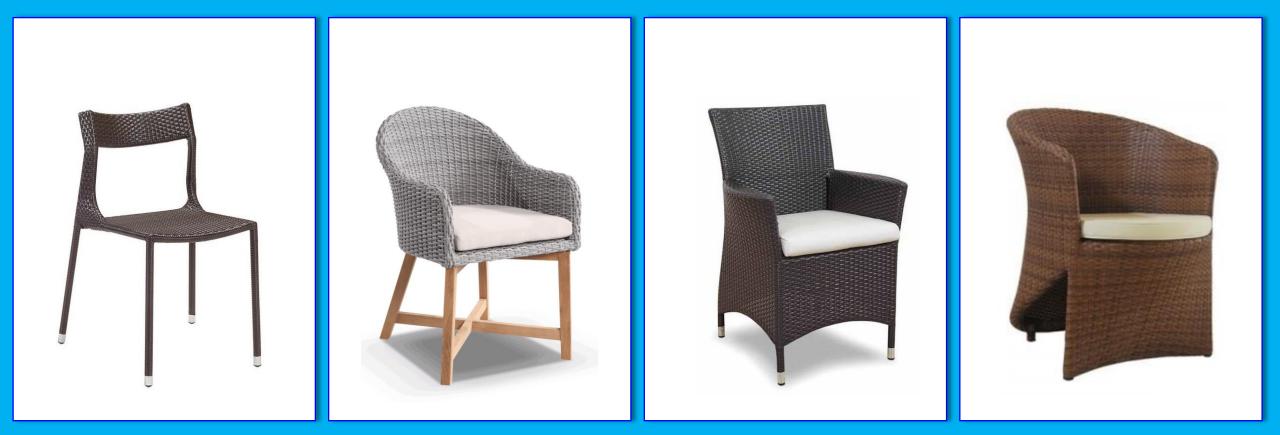

### OUTDOOR FURNITURE

YOUR SAVIOR DURING RAINY DAY, THE ALL SEASON FURNITURE WITH RIGHT MATERIAL OPTION AND DELIVER 3 YEARS LIMITED WARRANTY ON FURNITURE

DIFFERENT SIZE, WEAVE COLOR, PATTERN AND DESIGN ARE AVAILABLE TO SUIT YOUR COMFORTABLENESS AND TASTE ON ART

#### SUITABLE FOR PRIVATE HOME, VILLAS, HOTEL, RESORTS & RESTAURANTS

FOR OUTDOOR USE, THESE CHAIRS ARE MADE FROM ALUMINUM FRAME, TEAK WOOD ARE FINISHED PU WHICH IS SPECIAL USE FOR OUTDOOR AND WE USE BEST QUALITY AND CERTIFIED SYNTHETIC RATTAN ONLY.

FOR OUTDOOR PURPOSE ENSURE ALL THE SPECIFICATION MADE FOR OUTDOOR. KLINDRY TEAKWOOD COMBINE WITH BATYLINE, STAMSKIN, SUNBRELLA FABRIC AND QUICK DRY FOM WILL BE PERFECTLY MATCH TO EACH OTHER.

#### STUNNING OUTDOOR CHAIRS MADE FROM VARIOUS MATERIAL OF OUTDOOR PURPOSE. CUSTOMADE DESIGN IS ACCEPTED