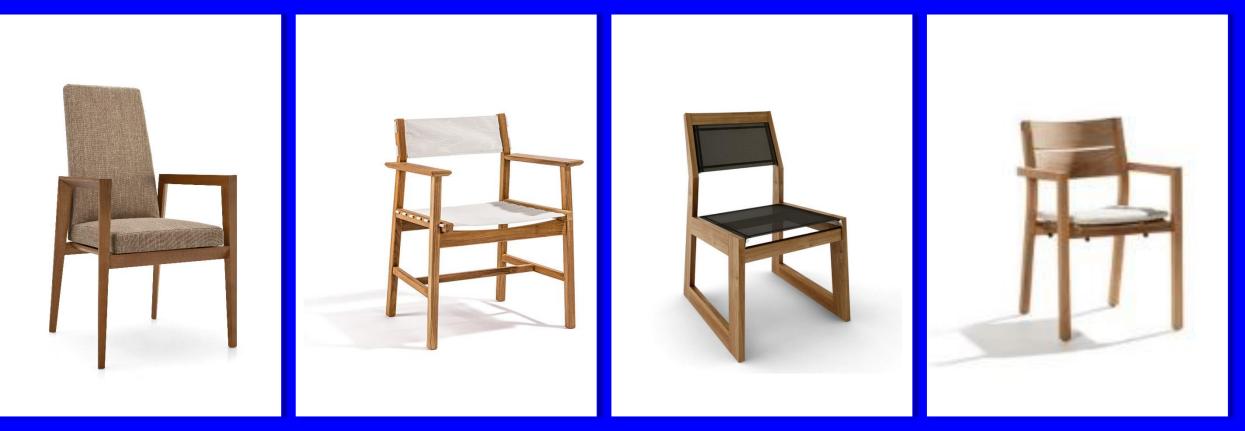

#### SUITABLE FOR PRIVATE HOME, VILLAS, HOTEL, RESORTS & RESTAURANTS

FOR OUTDOOR USE, THESE CHAIRS ARE MADE FROM ALUMINUM FRAME, TEAK WOOD ARE FINISHED PU WHICH IS SPECIAL USE FOR OUTDOOR AND WE USE BEST QUALITY AND CERTIFIED SYNTHETIC RATTAN ONLY.

FOR OUTDOOR PURPOSE ENSURE ALL THE SPECIFICATION MADE FOR OUTDOOR. KLINDRY TEAKWOOD COMBINE WITH BATYLINE, STAMSKIN, SUNBRELLA FABRIC AND QUICK DRY FOM WILL BE PERFECTLY MATCH TO EACH OTHER.

#### STUNNING OUTDOOR CHAIRS MADE FROM VARIOUS MATERIAL OF OUTDOOR PURPOSE. CUSTOMADE DESIGN IS ACCEPTED