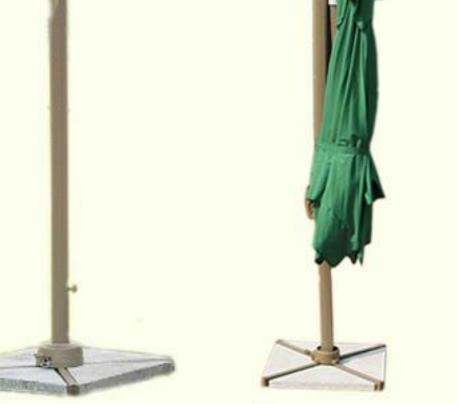

#### Teak Wooden Umbrella

available in different size Dia. 200, 250 and 300 cm Square and Round

**BEST SELLING** 

Specification:

- ➢ Wooden Teakwood
- > Klindry
- PU Finishing
- Suitable for
  Outdoor use and
  durable