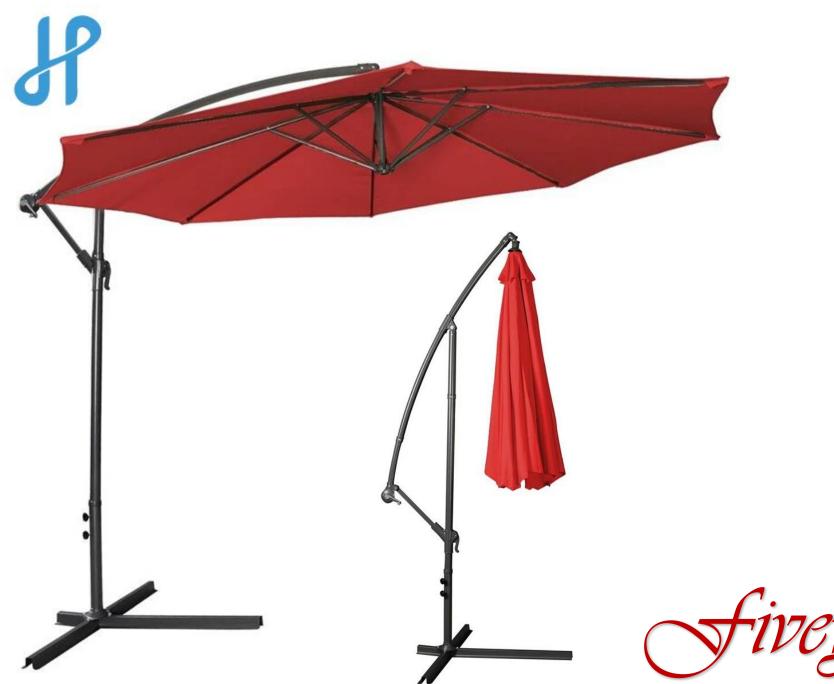

#### **BEST SELLING**

Niney Umbrella Dia. 300M

Iron Tube Coated

Incl. Base (may different with picture, more steady)

# Supreme Umbrella

Dia. 300M Iron Tube Coated, Rotatable

Incl. Base (may different with picture, more steady)

Accessories:

> Crank/Handle

> LED light

> Rope

You can purchase separately if necessary

\*Pictures is just reference