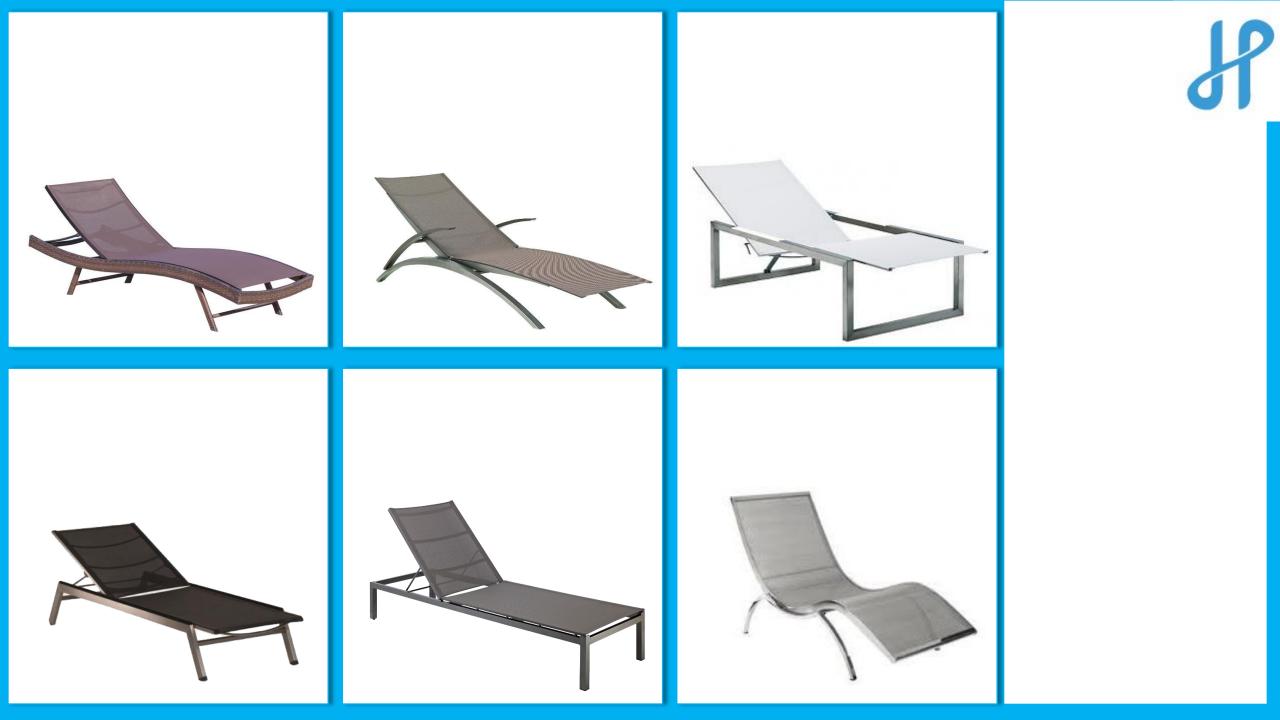

### OUTDOOR FURNITURE

YOUR SAVIOR DURING RAINY DAY, THE ALL SEASON FURNITURE WITH RIGHT MATERIAL OPTION AND DELIVER 3 YEARS LIMITED WARRANTY ON FURNITURE

DIFFERENT SIZE, WEAVE COLOR, PATTERN AND DESIGN ARE AVAILABLE TO SUIT YOUR COMFORTABLENESS AND TASTE ON ART

#### SUITABLE FOR PRIVATE HOME, VILLAS, HOTEL, RESORTS & RESTAURANTS

FOR OUTDOOR USE, THESE CHAIRS ARE MADE FROM ALUMINUM FRAME, TEAK WOOD ARE FINISHED PU WHICH IS SPECIAL USE FOR OUTDOOR AND WE USE BEST QUALITY AND CERTIFIED SYNTHETIC RATTAN ONLY.

FOR OUTDOOR PURPOSE ENSURE ALL THE SPECIFICATION MADE FOR OUTDOOR. KLINDRY TEAKWOOD COMBINE WITH BATYLINE, STAMSKIN, SUNBRELLA FABRIC AND QUICK DRY FOM WILL BE PERFECTLY MATCH TO EACH OTHER.

#### STUNNING OUTDOOR CHAIRS MADE FROM VARIOUS MATERIAL OF OUTDOOR PURPOSE. CUSTOMADE DESIGN IS ACCEPTED