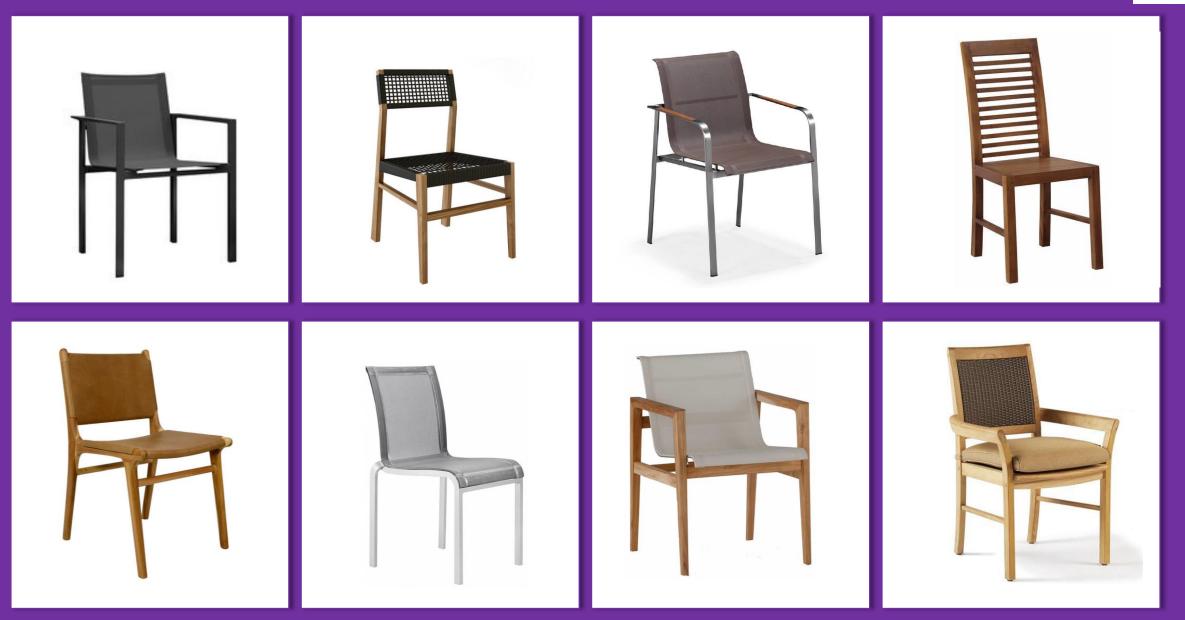

#### SUITABLE FOR PRIVATE HOME, VILLAS, HOTEL, RESORTS & RESTAURANTS

FOR OUTDOOR USE, THESE CHAIRS ARE MADE FROM ALUMINUM FRAME, TEAK WOOD ARE FINISHED PU WHICH IS SPECIAL USE FOR OUTDOOR AND WE USE BEST QUALITY AND CERTIFIED SYNTHETIC RATTAN ONLY.

FOR OUTDOOR PURPOSE ENSURE ALL THE SPECIFICATION MADE FOR OUTDOOR. KLINDRY TEAKWOOD COMBINE WITH BATYLINE, STAMSKIN, SUNBRELLA FABRIC AND QUICK DRY FOM WILL BE PERFECTLY MATCH TO EACH OTHER.

#### STUNNING OUTDOOR CHAIRS MADE FROM VARIOUS MATERIAL OF OUTDOOR PURPOSE. CUSTOMADE DESIGN IS ACCEPTED