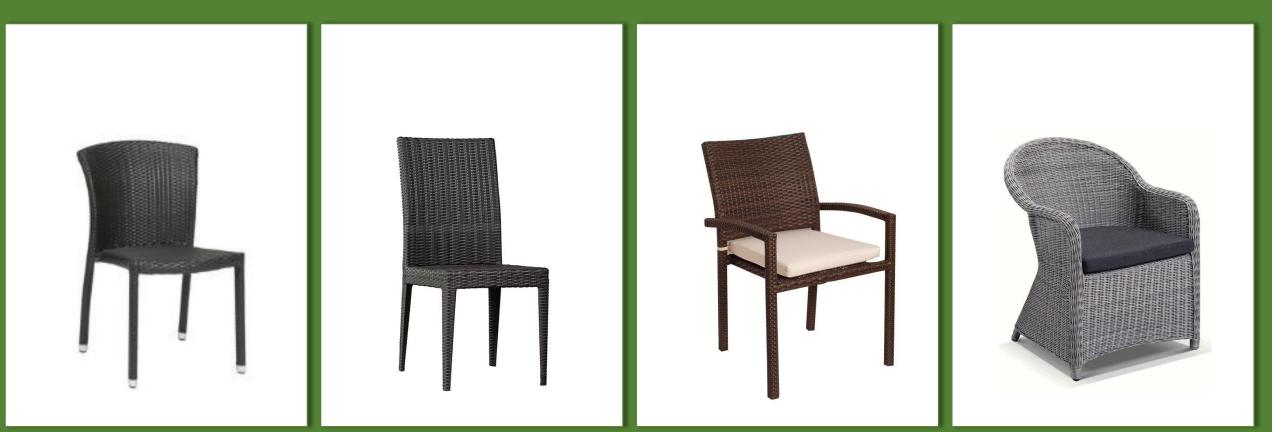

### OUTDOOR FURNITURE

YOUR SAVIOR DURING RAINY DAY, THE ALL SEASON FURNITURE WITH RIGHT MATERIAL OPTION AND DELIVER 3 YEARS LIMITED WARRANTY ON FURNITURE

DIFFERENT SIZE, WEAVE COLOR, PATTERN AND DESIGN ARE AVAILABLE TO SUIT YOUR COMFORTABLENESS AND TASTE ON ART

#### SUITABLE FOR PRIVATE HOME, VILLAS, HOTEL, RESORTS & RESTAURANTS

FOR OUTDOOR USE, THESE CHAIRS ARE MADE FROM ALUMINUM FRAME, TEAK WOOD ARE FINISHED PU WHICH IS SPECIAL USE FOR OUTDOOR AND WE USE BEST QUALITY AND CERTIFIED SYNTHETIC RATTAN ONLY.

FOR OUTDOOR PURPOSE ENSURE ALL THE SPECIFICATION MADE FOR OUTDOOR. KLINDRY TEAKWOOD COMBINE WITH BATYLINE, STAMSKIN, SUNBRELLA FABRIC AND QUICK DRY FOM WILL BE PERFECTLY MATCH TO EACH OTHER.

#### STUNNING OUTDOOR CHAIRS MADE FROM VARIOUS MATERIAL OF OUTDOOR PURPOSE. CUSTOMADE DESIGN IS ACCEPTED