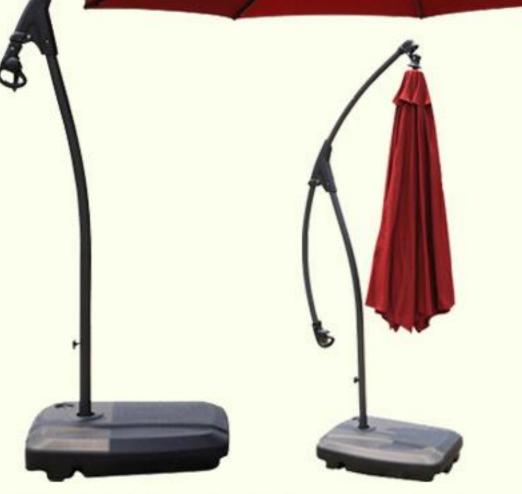

#### **BEST SELLING**

Niney Umbrella Dia. 300M

Iron Tube Coated

Incl. Base (may different with picture, more steady)

# Supreme Umbrella

Dia. 300M Iron Tube Coated, Rotatable

Incl. Base (may different with picture, more steady)

Accessories:

> Crank/Handle

> LED light

> Rope

You can purchase separately if necessary

\*Pictures is just reference